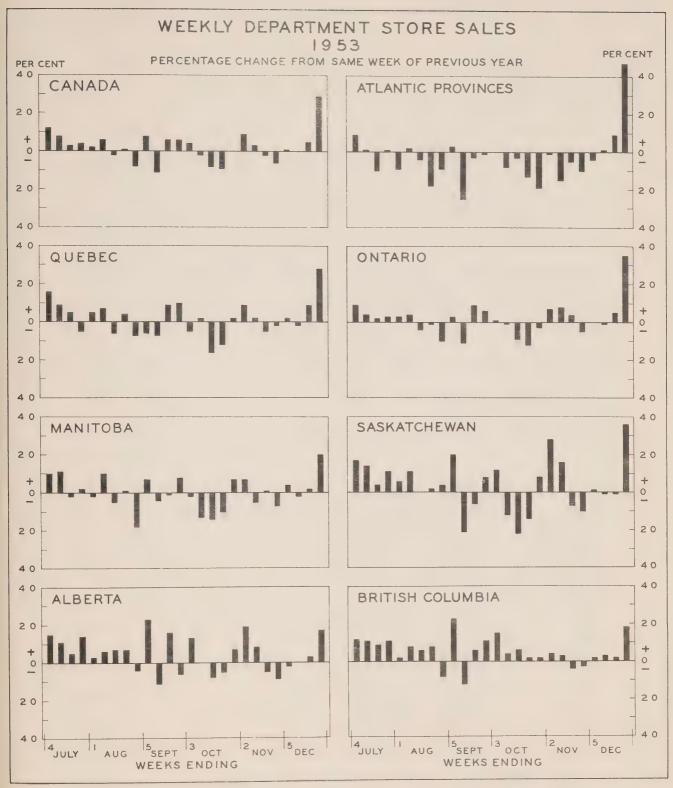

| + 1.7                                                                                                                                                              |  |
| 11. Men's Clothing                             | 32,359<br>49,538<br>27,338<br>17,427<br>66,498<br>24,494<br>3,283<br>23,605<br>36,608<br>20,686<br>13,770<br>59,902<br>60,011<br>38,388<br>16,114<br>57,567<br>20,448<br>39,215<br>16,981 | 31,775<br>49,242<br>26,750<br>16,660<br>61,393<br>25,648<br>3,747<br>23,432<br>36,175<br>21,136<br>14,453<br>63,436<br>65,049<br>42,702<br>21,271<br>62,628<br>20,814<br>43,416<br>18,043 | - 1.8<br>- 0.6<br>- 2.2<br>- 4.4<br>- 7.7<br>+ 14.1<br>- 0.7<br>- 1.2<br>+ 2.2<br>+ 5.0<br>+ 5.9<br>+ 8.4<br>+ 11.2<br>+ 32.0<br>+ 8.8<br>+ 1.8<br>+ 10.7<br>+ 6.3 |  |





63-002

# DOMINION BUREAU OF STATISTICS

OTTAWA - CANADA

Published by Authority of the Rt. Hon. C. D. Howe, Minister of Trade and Commerce



DEPT. OF POLITICAL ECONOMIN

Vol. XIX No. 1 January 1954

Price: \$1.00 a year, 10¢ per copy.

DEPARTMENT STORE SALES AND STOCKS

Government Publications

Canadian department store sales during January are estimated at \$62,897,000, a drop of 4.5% from their January, 1953 level. The slackening was felt in all regions, but was most pronounced in the Atlantic Provinces, where sales fell by 8.2%. More moderate declines were recorded in Quebec (2.8%), Ontario (2.5%), Manitoba (7.0%), Saskatchewan (6.3%), Alberta (3.4%) and British Columbia (7.0%). Selling value of all merchandise inventory held by these stores at December 31, 1953 was \$205,285,000